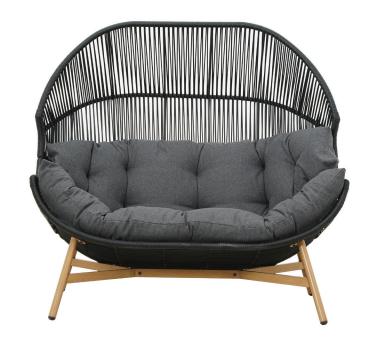

# **HELSINKI**

Stylish rattan wicker egg chair in single or two seater options - complete with matching footrest

year structural warranty year
fabric
warranty

# **HELSINKI**

## **KEY FEATURES & BENEFITS**

| FRAME     | Powder coated steel &<br>PE rattan wicker | Sturdy foundation made from steel and finished with stylish rattan wicker for a trendy look that will suit most outdoor settings |
|-----------|-------------------------------------------|----------------------------------------------------------------------------------------------------------------------------------|
| SEATING   | Spun polyester cushions                   | Seat cushions and head pillows are both 12cm fibre fill. Footstool is a 3cm fibre fill. Both polyester covering                  |
| FOOTSTOOL | Aluminium frame & polyester cushion       | Accompanying footrest in matching style is great for outdoor lounging                                                            |

### **MEASUREMENTS**

| 2 Seater      | 1460mm width x 870mm depth x 1420mm height | 870 H460 —            |
|---------------|--------------------------------------------|-----------------------|
| Single Seater | 980mm width x 870mm depth x 1420mm height  | 870 1420 1420 H 870 H |
| Footstool     | 630mm width x 480mm depth x 375mm height   | 375<br>1              |