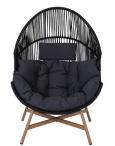

# **HELSINKI**

Stylish rattan wicker egg chair in single or two seater options - complete with matching footrest

year structural warranty year
fabric
warranty

# **HELSINKI**

## **KEY FEATURES & BENEFITS**

| FRAME     | Powder coated steel &<br>PE rattan wicker | Sturdy foundation made from steel and finished with stylish rattan wicker for a trendy look that will suit most outdoor settings |
|-----------|-------------------------------------------|----------------------------------------------------------------------------------------------------------------------------------|
| SEATING   | Spun polyester cushions                   | Seat cushions and head pillows are both 12cm fibre fill. Footstool is a 3cm fibre fill. Both polyester covering                  |
| FOOTSTOOL | Aluminium frame & polyester cushion       | Accompanying footrest in matching style is great for outdoor lounging                                                            |

### **MEASUREMENTS**

| 2 Seater      | 1460mm width x 870mm depth x 1420mm height | 870 H460 —            |
|---------------|--------------------------------------------|-----------------------|
| Single Seater | 980mm width x 870mm depth x 1420mm height  | 870 1420 1420 H 870 H |
| Footstool     | 630mm width x 480mm depth x 375mm height   | 375<br>1              |