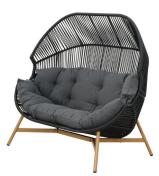

# **HELSINKI**

Stylish rattan wicker egg chair in single or two seater options - complete with matching footrest

year structural warranty year
fabric
warranty

# **HELSINKI**

## **KEY FEATURES & BENEFITS**

| FRAME     | Powder coated steel &<br>PE rattan wicker | Sturdy foundation made from steel and finished with stylish rattan wicker for a trendy look that will suit most outdoor settings |
|-----------|-------------------------------------------|----------------------------------------------------------------------------------------------------------------------------------|
| SEATING   | Spun polyester cushions                   | Seat cushions and head pillows are both 12cm fibre fill. Footstool is a 3cm fibre fill. Both polyester covering                  |
| FOOTSTOOL | Aluminium frame & polyester cushion       | Accompanying footrest in matching style is great for outdoor lounging                                                            |

### **MEASUREMENTS**

| 2 Seater      | 1460mm width x 870mm depth x 1420mm height | 870 H460 —            |
|---------------|--------------------------------------------|-----------------------|
| Single Seater | 980mm width x 870mm depth x 1420mm height  | 870 1420 1420 H 870 H |
| Footstool     | 630mm width x 480mm depth x 375mm height   | 375<br>1              |