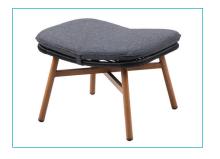

# **HELSINKI**

Stylish rattan wicker egg chair in single or two seater options - complete with matching footrest

year structural warranty year
fabric
warranty

## **KEY FEATURES & BENEFITS**

| FRAME     | Powder coated steel &<br>PE rattan wicker | Sturdy foundation made from steel and finished with stylish rattan wicker for a trendy look that will suit most outdoor settings |
|-----------|-------------------------------------------|----------------------------------------------------------------------------------------------------------------------------------|
| SEATING   | Spun polyester cushions                   | Seat cushions and head pillows are both 12cm fibre fill. Footstool is a 3cm fibre fill. Both polyester covering                  |
| FOOTSTOOL | Aluminium frame & polyester cushion       | Accompanying footrest in matching style is great for outdoor lounging                                                            |

### **MEASUREMENTS**

| 2 Seater      | 1460mm width x 870mm depth x 1420mm height | 870 H460 —            |
|---------------|--------------------------------------------|-----------------------|
| Single Seater | 980mm width x 870mm depth x 1420mm height  | 870 1420 1420 H 870 H |
| Footstool     | 630mm width x 480mm depth x 375mm height   | 375<br>1              |